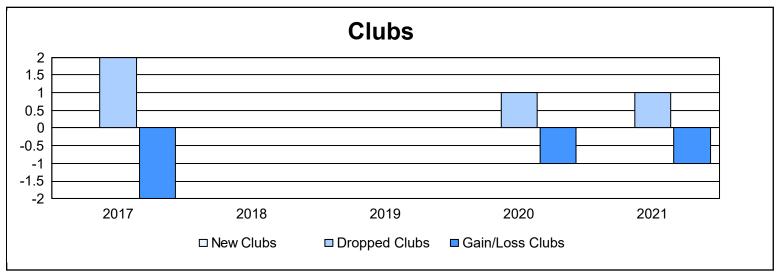

District 19 B As of June 2021 Cumulative

| Year      | New<br>Clubs | Dropped<br>Clubs | Gain/<br>Loss<br>Clubs | New<br>Members | Charter<br>Members | Reinstate<br>Members | Transfer<br>Members | Total<br>Member<br>Added | Total<br>Members<br>Dropped | Gain/<br>Loss<br>Members |
|-----------|--------------|------------------|------------------------|----------------|--------------------|----------------------|---------------------|--------------------------|-----------------------------|--------------------------|
| 2016-2017 | 0            | 2                | -2                     | 109            | 1                  | 4                    | 16                  | 130                      | 123                         | 7                        |
| 2017-2018 | 0            | 0                | 0                      | 99             | 1                  | 5                    | 4                   | 109                      | 117                         | -8                       |
| 2018-2019 | 0            | 0                | 0                      | 52             | 0                  | 4                    | 5                   | 61                       | 101                         | -40                      |
| 2019-2020 | 0            | 1                | -1                     | 50             | 1                  | 1                    | 17                  | 69                       | 145                         | -76                      |
| 2020-2021 | 0            | 1                | -1                     | 28             | 0                  | 11                   | 3                   | 42                       | 105                         | -63                      |
| Average   | 0            | 1                | -1                     | 68             | 1                  | 5                    | 9                   | 82                       | 118                         | -36                      |