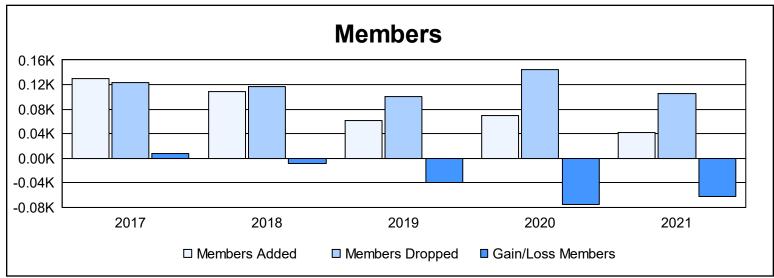

District 19 B As of June 2021 Cumulative

| Year      | New<br>Clubs | Dropped<br>Clubs | Gain/<br>Loss<br>Clubs | New<br>Members | Charter<br>Members | Reinstate<br>Members | Transfer<br>Members | Total<br>Member<br>Added | Total<br>Members<br>Dropped | Gain/<br>Loss<br>Members |
|-----------|--------------|------------------|------------------------|----------------|--------------------|----------------------|---------------------|--------------------------|-----------------------------|--------------------------|
| 2016-2017 | 0            | 2                | -2                     | 109            | 1                  | 4                    | 16                  | 130                      | 123                         | 7                        |
| 2017-2018 | 0            | 0                | 0                      | 99             | 1                  | 5                    | 4                   | 109                      | 117                         | -8                       |
| 2018-2019 | 0            | 0                | 0                      | 52             | 0                  | 4                    | 5                   | 61                       | 101                         | -40                      |
| 2019-2020 | 0            | 1                | -1                     | 50             | 1                  | 1                    | 17                  | 69                       | 145                         | -76                      |
| 2020-2021 | 0            | 1                | -1                     | 28             | 0                  | 11                   | 3                   | 42                       | 105                         | -63                      |
| Average   | 0            | 1                | -1                     | 68             | 1                  | 5                    | 9                   | 82                       | 118                         | -36                      |